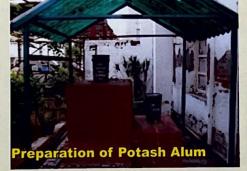

· Preparation of potash alum from waste aluminum foil - The waste aluminium foil of the campus is used to generate potash alum which is used as a toilet cleaner. This chemical is also used in chemistry lab for various experimental purposes.