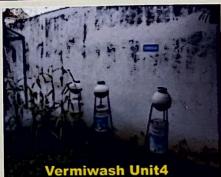

· Vermiculture unit - In this unit, organic manure is prepared using earth worms, cow dung and various plant litters which are subsequently used in garden and campus lawns to ensure organic farming.

· Vermiwash unit - This unit has been successfully running where bio pesticides are generated and supplied to the plants as alternative to the inorganic fertilizers.