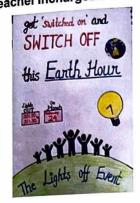

## ENERGY SQUAD:

**Energy Squad** is an another team of B.Sc Non Medical (Physics) students who promotes the awareness of energy usage and also motivates others on energy wastage issues. The team makes regular visits to all college premises and ensures zero wastage of energy. A new project has been initiated by the "Energy Squad" team in support of conservation where drained water is collected and reused for secondary purposes and for watering the plants. The students also celebrate Earth Hour to spread awareness for the preservation of electrical energy. **Teacher Incharges:** *Ms. Nirwinder Kaur, Ms. Priya Sharma* 