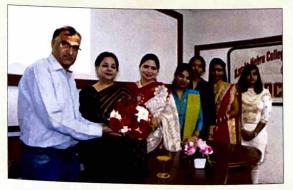

Mr. Kulwant Singh Dhaliwal with college staff and students.

MR. SUSHIL KUMAR KOHLI ADDRESSING LECTURE TO STUDENTS.

Dr. Loveleen Grover with college staff and students.