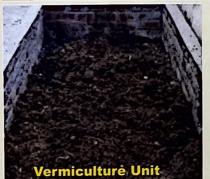

· Vermiculture unit - In this unit, organic manure is prepared using earth worms, cow dung and various plant litters which are subsequently used in garden and campus lawns to ensure organic farming.

· Vermiwash unit - This unit has been successfully running where bio pesticides are generated and supplied to the plants as alternative to the inorganic fertilizers.